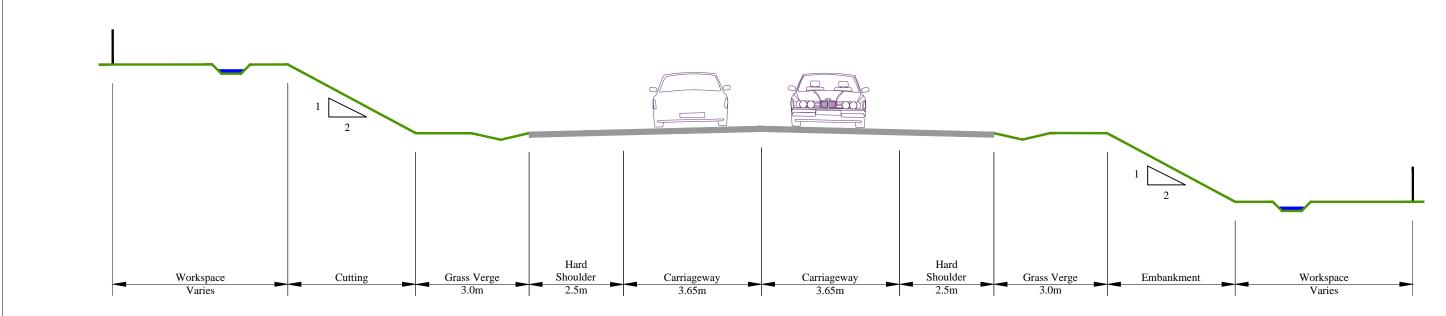

MAIN CARRIAGEWAY - STANDARD SINGLE CARRIAGEWAY CROSS SECTION

| Project             | N4 Collooney to Castlebaldwin Proposed Road Development         |             |                    |               |                      |                |  |             |  |  |  |
|---------------------|-----------------------------------------------------------------|-------------|--------------------|---------------|----------------------|----------------|--|-------------|--|--|--|
| Title               | Design Overview: Typical Cross Sections<br>Proposed N4 Mainline |             |                    |               |                      |                |  |             |  |  |  |
| Scales (@A3)<br>NTS |                                                                 |             | Date December 2013 |               | Job No.<br>SO/01/150 |                |  | Figure No.: |  |  |  |
| Design<br>FM        |                                                                 | Drawn<br>BR |                    | Checked<br>FM | •                    | Approved<br>AS |  | Fig.: 4.4.1 |  |  |  |