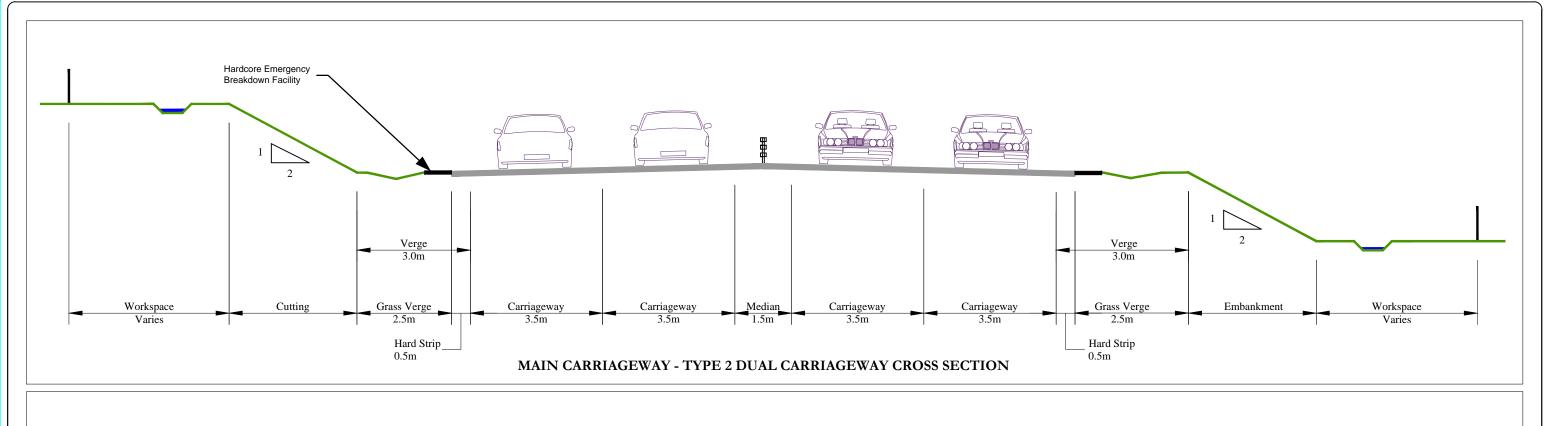

MAIN CARRIAGEWAY - STANDARD SINGLE CARRIAGEWAY CROSS SECTION

| Project             | N4 Collooney to Castlebaldwin Proposed Road Development         |             |                    |               |                      |                |  |             |  |  |  |
|---------------------|-----------------------------------------------------------------|-------------|--------------------|---------------|----------------------|----------------|--|-------------|--|--|--|
| Title               | Design Overview: Typical Cross Sections<br>Proposed N4 Mainline |             |                    |               |                      |                |  |             |  |  |  |
| Scales (@A3)<br>NTS |                                                                 |             | Date December 2013 |               | Job No.<br>SO/01/150 |                |  | Figure No.: |  |  |  |
| Design<br>FM        |                                                                 | Drawn<br>BR |                    | Checked<br>FM | •                    | Approved<br>AS |  | Fig.: 4.4.1 |  |  |  |